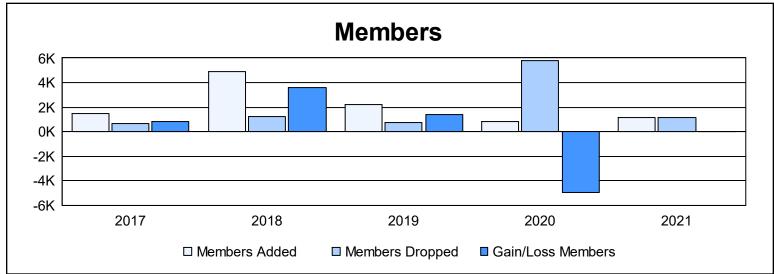

District 324 E As of June 2021 Cumulative

| Year      | New<br>Clubs | Dropped<br>Clubs | Gain/<br>Loss<br>Clubs | New<br>Members | Charter<br>Members | Reinstate<br>Members | Transfer<br>Members | Total<br>Member<br>Added | Total<br>Members<br>Dropped | Gain/<br>Loss<br>Members |
|-----------|--------------|------------------|------------------------|----------------|--------------------|----------------------|---------------------|--------------------------|-----------------------------|--------------------------|
| 2016-2017 | 6            | 0                | 6                      | 1,241          | 196                | 30                   | 6                   | 1,473                    | 673                         | 800                      |
| 2017-2018 | 9            | 0                | 9                      | 4,508          | 231                | 111                  | 6                   | 4,856                    | 1,228                       | 3,628                    |
| 2018-2019 | 11           | 1                | 10                     | 1,857          | 317                | 12                   | 2                   | 2,188                    | 770                         | 1,418                    |
| 2019-2020 | 4            | 0                | 4                      | 557            | 116                | 133                  | 34                  | 840                      | 5,780                       | -4,940                   |
| 2020-2021 | 7            | 0                | 7                      | 819            | 220                | 94                   | 23                  | 1,156                    | 1,159                       | -3                       |
| Average   | 7            | 0                | 7                      | 1,796          | 216                | 76                   | 14                  | 2,103                    | 1,922                       | 181                      |