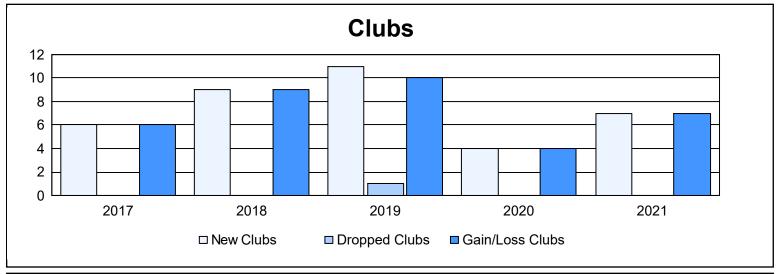

District 324 E As of June 2021 Cumulative

| Year      | New<br>Clubs | Dropped<br>Clubs | Gain/<br>Loss<br>Clubs | New<br>Members | Charter<br>Members | Reinstate<br>Members | Transfer<br>Members | Total<br>Member<br>Added | Total<br>Members<br>Dropped | Gain/<br>Loss<br>Members |
|-----------|--------------|------------------|------------------------|----------------|--------------------|----------------------|---------------------|--------------------------|-----------------------------|--------------------------|
| 2016-2017 | 6            | 0                | 6                      | 1,241          | 196                | 30                   | 6                   | 1,473                    | 673                         | 800                      |
| 2017-2018 | 9            | 0                | 9                      | 4,508          | 231                | 111                  | 6                   | 4,856                    | 1,228                       | 3,628                    |
| 2018-2019 | 11           | 1                | 10                     | 1,857          | 317                | 12                   | 2                   | 2,188                    | 770                         | 1,418                    |
| 2019-2020 | 4            | 0                | 4                      | 557            | 116                | 133                  | 34                  | 840                      | 5,780                       | -4,940                   |
| 2020-2021 | 7            | 0                | 7                      | 819            | 220                | 94                   | 23                  | 1,156                    | 1,159                       | -3                       |
| Average   | 7            | 0                | 7                      | 1,796          | 216                | 76                   | 14                  | 2,103                    | 1,922                       | 181                      |